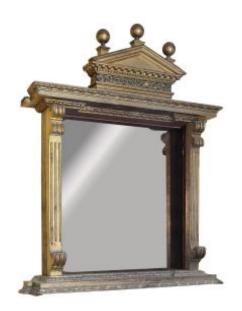

## Description

Frame. Carved, polychrome and gilded wood. 16th century.

Carved, polychrome and gilded wooden frame, composed of different elements with a marked Renaissance influence, which gives an architectural composition with a stepped base, two fluted pilasters with volutes on the sides and a top finish formed by another stepped entablature and a triangular pediment with three balls on another narrower entablature. -

Dimensions: 143x34x160 cms

Dealer

Z sierra Arte y Décoration

Antiques and Decoration

Tel: +34 914315812

Lagasca 36

Madrid 28001