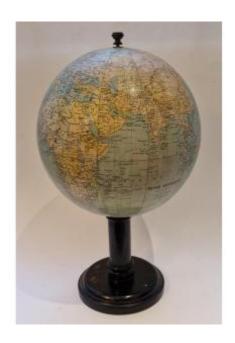

### Description

Terrestrial globe signed "Globe trique. E. Bertaux éditeur. G. Thomas, Sucr". The globe can therefore be dated between 1904 and 1914. It measures 25cm in diameter and approximately 43cm in height. The globe with polar mount is placed on a turned blackened wooden base. Despite a sinking in Siberia and a slightly erased map of the Russian Empire, this globe is in fairly good condition with its map still in good color.