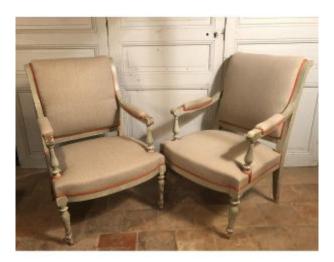

## Pair Of Directoire Armchairs In Grey Lacquered Wood From The End Of The 18th Century

## Description

Pair of Directoire armchairs in gray lacquered wood, late 18th-early 19th century. The wide flat backrest with inversion receives armrests with cuffs resting on baluster consoles. The wide seat rests on baluster front legs and sabre legs for the back legs. Traditional upholstery redone and covered with linen canvas, edged with double-cord braid in shades of orange. Good condition, beautiful patina of the paint (wear and losses visible in the photos) We deliver worldwide, please contact us for a delivery quote.