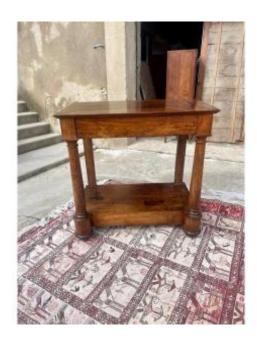

## Empire Console With Column, Detached In Walnut, 19th Century.

680 EUR

Period: 19th century Condition: Bon état Material: Wallnut

## Description

Console, Empire Walnut, with detachable column, 19th century." one drawer on the front, wooden top, very good quality. in good general condition Do not hesitate to contact us in order to buy with full knowledge. You can reach us by email on this site by contacting the buyer or by phone at: 0650288114 0699488076 The transport costs are 100 EUR throughout France, for destinations abroad contact us. Price: 680 EUR Period: 19th century Style: empire Condition: Good condition Material: walnut Width: 88.5 cm Height: 88 cm Depth: 54 cm Reference (ID): 1170009 Galerie Christophe Elisabeth General Antique Dealer Domaine de Montrabech Lézignan-Corbières 11200, France ? 06 99 48 80 76