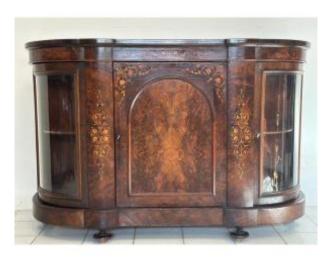

## Victorian Burr Walnut Sideboard. 19th Century

## Description

Victorian servant from the mid-19th century, walnut root veneered and completely inlaid with maple with floral motifs, one central door and two curved side doors with glass, intact and authentic in every part 19th century Measurements: L 151 / D 42 / H 100 Its authenticity is certified A sales invoice is issued Shipping throughout Europe, do not hesitate to contact us We accept PayPal Visa MasterCard payment