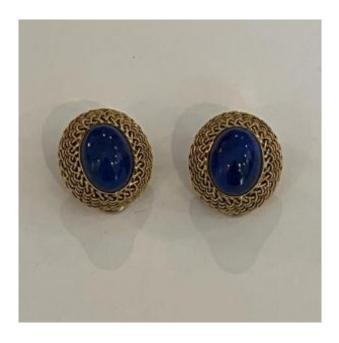

## 6034b- Yellow Gold Twisted Lapis Lazuli Earrings

800 EUR

Period: 20th century

Condition: Parfait état

Material: Gold

## Description

Pair of twisted yellow gold (18k) earrings centered with a lapis lazuli cabochon in a closed setting.

Dimensions: 20 x 17 mm. Gross Weight: 11.60 g