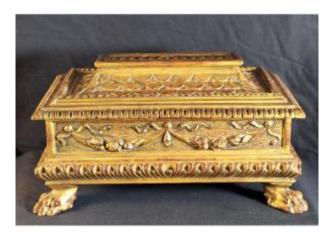

## Tomb-shaped Box In Carved And Gilded Wood.

## Description

Tomb-shaped box in carved and gilded wood, ogee lid. It rests on 4 claw feet. Rich decoration on the 4 sides and the top of floral garlands and foliage, interlacing, rows of oves, heart stripes, etc.; Interior lined with a blue moiré fabric. Origin Italy late 19th century Dimensions: Length: 26.5 cm Width: 16 cm Height: 13.5 cm