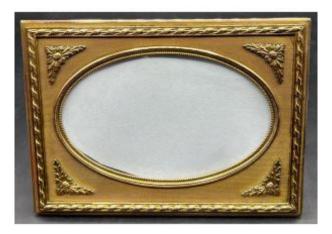

## Frame In Gilded Chiseled Bronze, Late 19th Century, French

## 380 EUR

Period : 19th century Condition : Très bon état Material : Bronze Length : 16,7 centimètres Width : 13,1 centimètres Height : 1,5 centimètre d'épaisseur

## Description

A chiseled bronze frame... Gilded in several tones... From the end of the 19th century... FRENCH origin... In perfect condition... If only small deformations and wear from use... It is made with several bronze elements... Note that it is in the horizontal direction... Which is not common...! Possibly can be placed in the other direction by cheating on the foot... Weight ... 501 gr