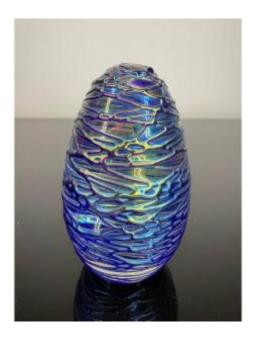

## Iridescent Glass Egg Shaped Paperweight Sign

## Description

Rare and unique GES Glass Eye Studio Iridescent Glass Threaded Egg Paperweight, paperweight has a wonderfully rounded egg shape and it is adorned with a swirling, yet pretty, spiral wire pattern on a light weight with very pretty color accents, and finished in a satin iridescent purple hue. This paperweight is signed .