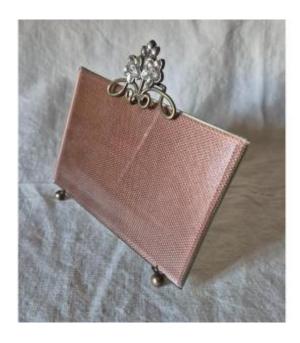

## Art Nouveau Horizontal Photo Frame Dominated By A Small Floral Decor

160 EUR

Period: 20th century

Condition: Très bon état

Material: Bronze

Width: 14 cm

Height: 13.5 cm

## Description

In silver and gold metal, this frame has the particularity of being horizontal, which was rarer at that time when photography was a luxury product and people mostly had portraits taken vertically. This frame is from the Art Nouveau period, late 19th and early 20th century, it offers a floral decoration highlighted by curved and typically stylized stems of the taste of the time. Its original glass is chamfered.

Dimensions for the photo 14 x 9 cm

Shipping in France and internationally, contact me for terms

Dealer