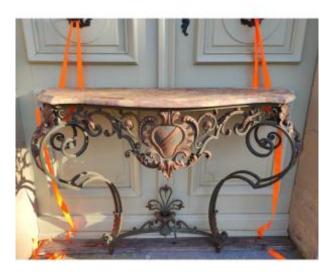

## Regency Style Wrought Iron Console

## Description

Important wrought iron console, made in the 19th century in a similar way to those produced in Provence under the Regency. Very high quality piece of furniture, with a superb bronze green patina enhanced with old gold, perfectly in line with an 18th century production. The feet and the belt have leafy ornaments as well as a coat of arms in embossed sheet metal, giving a lot of allure to this piece of furniture. Covered with a very beautiful marble in perfect condition. Dimensions: 115 X 90 X 40 cm