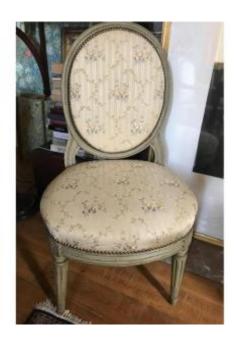

## Louis XVI Period 16th Century Artois Chair Stamped De Sene

## Description

Louis XVI period d'Artois chair, lacquered and stamped by Claude I Sene, received as master on July 20, 1743. Fluted and rudenté base, molded belt and canopy carved with fleurons, horseshoe seat and oblong medallion back. The production of chairs with oblong medallion backs began after 1776 when the Count of Artois, the king's younger brother, ordered them.