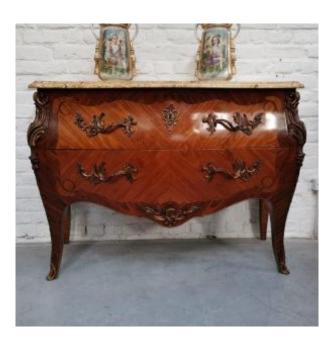

#### Description

Beautiful quality chest of drawers in rosewood and rosewood marquetry, 1st half of the 20th century. Strongly curved and domed on 3 sides, it opens with 2 drawers without crosspiece, covered with a marble with beautiful molding, decorated with bronzes, its oak bottoms and interiors are very clean. Only 1 lock closes the 2 drawers. Very good condition with original varnish cleaned. All our furniture is checked and possibly restored in our workshop. PRICE DROP DUE TO RETIREMENT! - Delivery all distances and international / contact us. Regular trips to the Paris region and Normandy - Visible in our gallery in Lille on 400 m2: furniture, seats, mirrors, paintings, statuary, clocks, lighting, curiosities, collector's items .... Open afternoons from Wednesday to Friday or by appointment \*

### 990 EUR

Period : 20th century Condition : Très bon état Material : Marquetry Width : 123 cm Height : 85 cm Depth : 49 cm