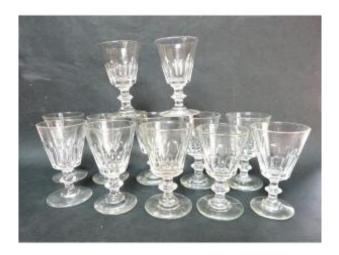

## Description

Set of 12 cut crystal glasses with flat ribs
Cristallerie de Saint Louis model Caton (see
catalog plates) End of the 19th beginning of the
20th century white wine or port glasses 6cm in
diameter at the rim 10.4cm in height
approximately sizes slightly different depending
on the glasses as well as the thickness of the
crystal characteristics of old glasses still not
calibrated and entirely made by hand in good
condition all questions welcome