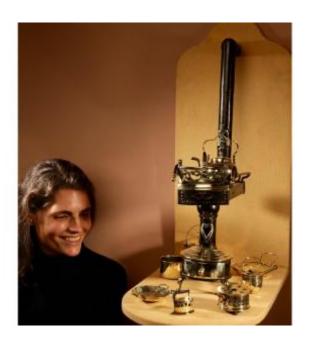

## Unusual Model Of A Continental Flat Pan Stove Circa 1880/1900

## Description

Unusual Model Of a Flat Tub Stove Continental Circa 1880/1900 Made of iron and brass. Stove height with tube 62cm without tube 32cm wide 15cm deep 39 cm. With on each side a towel rail with brass final, a drawer with brass front and eight different kitchen objects. Still with the original brass smoke regulator in the tub. In very good original condition no missing pieces. It is rare to find this middle size model of a stove. bracket 72cm high 33cm wide 54cm deep Kettle 13cm high 13cm wide 8cm deep Iron 5cm high 6cm wide 3cm deep. Continental 1880 1900 https://www.proantic.com/en/1504216-unusual-model-of-a-continental-flat-pan-stove-circa-18801900.html