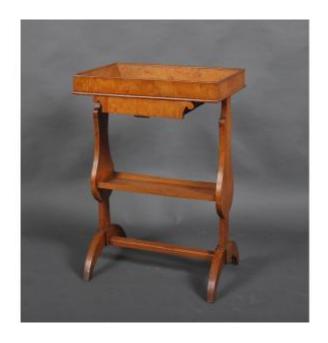

## Description

Small living room table in ash veneer, with a bowl-shaped top. It opens with a drawer in the belt. The two legs in the shape of a stylized lyre are joined by a spacer shelf. Charles X period. These small "flying" tables were very popular at that time and remain very popular today for their functional side and very little space taken up on a daily basis, serving for example as a "side table", reading table, lamp stand or small storage unit for various remote controls.