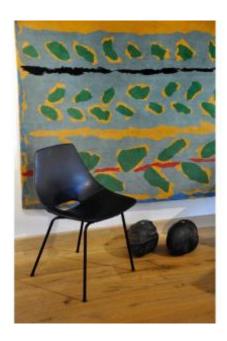

## Set Of 6 Tonneau Chairs By Pierre Guariche, Steiner Edition, Circa 1950

1 500 EUR

Signature: Pierre Guariche

Period: 20th century

Condition: Très bon état

Material : Metal

Width: 51 cm

Height: 77 cm (hauteur d'assis 44cm)

## Description

Set of six "Tonneau" model chairs created by Pierre Guariche in the 1950s-1960s and published by Steiner. Black lacquered metal frame and molded plywood seat covered in skai typical of this post-war period marked by technical and aesthetic innovation. These chairs perfectly illustrate the revival of French design in the 1950s-1960s, seeking forms that were functional, light and refined. Very good condition.