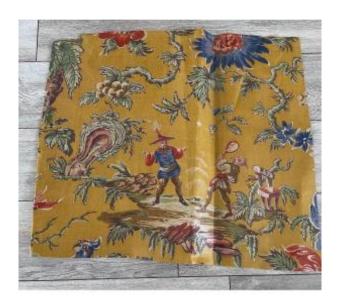

## Description

Superb fragment of old Glacé fabric from the 19th century, presenting a refined Chinese decoration, typical of oriental influences in the aristocratic interiors of the time.

Characteristics: Period: 19th century

Pattern: Scene with Chinese characters, on a

bright yellow background

Material: Excellent quality glazed fabric

Origin: Old wall hanging from a living room in a

bourgeois residence

Condition: Very good condition for its age, ideal

for framing or collection

Dimensions: Width: 61 cm Height: 51 cm