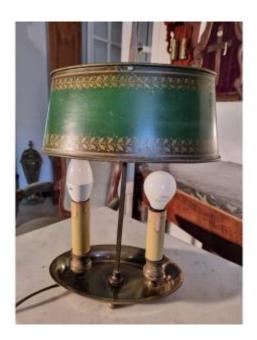

## Brass And Painted Sheet Metal Hot Water Bottle Lamp From The 20th Century

## Description

Bouillotte lamp in brass and painted sheet metal, Empire style and 20th century Charming bouillotte lamp in brass and painted sheet metal, inspired by 18th century models. It rests on an oval base in patinated brass The green sheet metal lampshade decorated with golden patterns is adjustable in height thanks to a central rod equipped with a fixing system