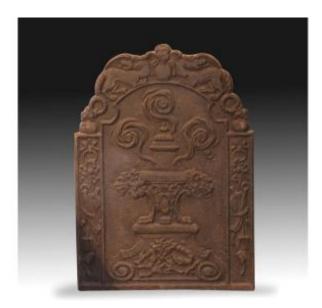

## Description

Fireplace panel. Metal. 19th century. Fireplace panel decorated with a symmetrical composition in slight relief composed of a central sculptural motif from which smoke escapes, surrounded on the sides by bands and topped with a fleuron. This decoration recalls certain neoclassical works, but also presents neo-medieval touches (beasts at the top) and influences that can be linked to the baroque (movement of the line that frames the central motif, etc.). -