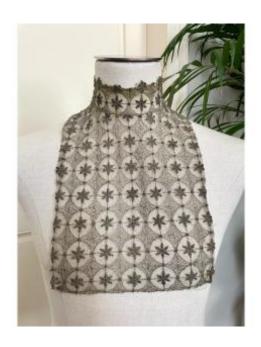

## Straight Collar Breastplate - Embroidered Tulle - Silver Metallic Thread - Antique Costume Piece

65 EUR

Period: 20th century

Condition: Très bon état

Material: Laces

## Description

Old piece of women's costume made of mechanical cotton tulle, lined with a silver metallic thread like the embroidery itself treated with silver thread. In order to be kept straight, the collar is armed with small flexible yellow celluloid hoses (see detailed photo). Drawstrings housed under a tunnel and located at the top and bottom ensure the plastron is held in place. Very high quality piece, in excellent condition, unwashed.? Buy this item on our website? Additional informations and photos? Online payments? Shipping conditions? Discover our entire catalog on our websiteItem dimensions? Neck circumference: 40 cm? Height in the center of the piece: 29 cm? Width at the top and bottom of the piece: 23 cm