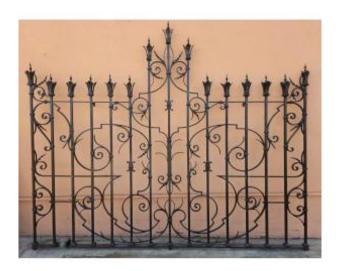

## Wrought Iron Grate - 19th Century

## Description

Decorative wrought iron grate, comes from the entrance hall of an ancient palace, made in the late 1800s can be used as an internal and external divider.

DIMENSIONS: Width 218 cm (approx.) - Height 180 cm (approx.) - Thickness 4 cm (approx.)