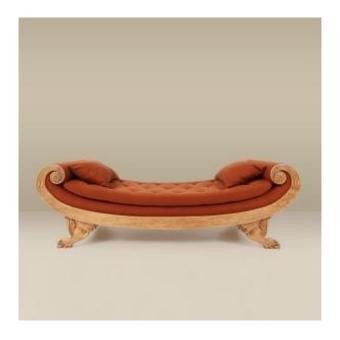

## Empire Style Hand Carved Oak Chaise Longue

12 000 EUR

Period: 21st century

Condition: Bon état

Material: Oak

Width: 232

Height: 75

Depth: 82

## Description

France / 1950 / daybed / oak, linen / Mid-century / Empire revival

Empire style daybed or chaise longue with linen upholstery. Hand carved in solid oak in France in the 1950s.

This comfortable and elegant vintage piece has empire style decorations and was reupholstered with high quality terracotta linen fabric. This daybed has a removable thick mattress and two cushions that offer support. A stunning piece with both rustic charm and luxurious feel.