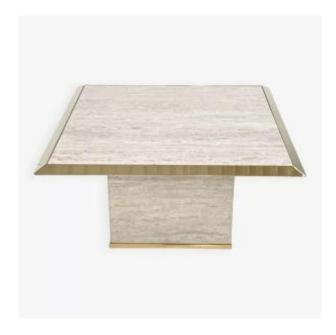

## 70s Square Coffee Table In Travertine And Brass

### Description

You will be seduced by the charm, elegance and presence of this travertine and brass coffee table in the Hollywood Regency style, Italian design from the 1970s, with a structure entirely in travertine highlighted by a brass frame on the top and base. All in perfect and harmonious dimensions and above all in excellent condition.