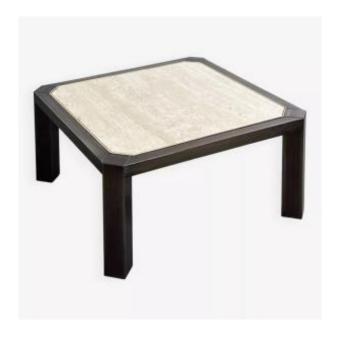

## Square Travertine And Metal Coffee Table By Bc Design

419 EUR

Period: 20th century

Condition: Très bon état

Material: Metal

Length: 65

Height: 36

Depth: 65

## Description

Square coffee table from the 70s - 80s by bc design, in metal and polished travertine (56/56cm). Belgo chrome was renowned for its superb creations in precious metals and noble materials. This coffee table is emblematic of their know-how. Elegance and presence for this coffee table with a varnished metal structure in which the travertine top is housed.