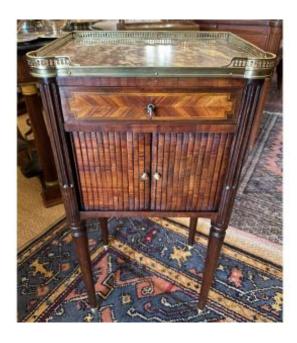

## Louis XVI Curtain Bedside Table With Rosewood And Mahogany Marquetry, Late 18th Century

780 EUR

Period: 18th century Condition: Bon état Material: Marquetry

Length: 40 cm Height: 78 cm Depth: 30 cm

## Description

Bedside table in mahogany and rosewood marquetry on oak frame. Opening with a drawer at the top, and with two curtains at the bottom. Upper uprights with grooves. Resting on four round spindle feet. Breccia marble top circled with brass gallery. Lock that works with its key. Louis XVI work from the end of the 18th century, beginning of the 19th century.