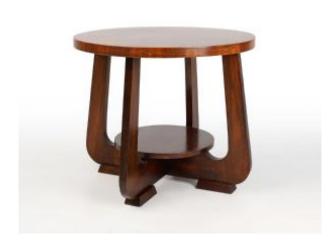

### Description

France / 1930 / side table / wood / Art Deco / Mid-century

Art Deco round geometric side table in solid wood. This French table from the 1930s has a beautiful arched base with a plateau in the middle and a thick top in solid wood. Professionally refreshed.

Its elegant design combines functionality with rustic charm, making it an ideal choice for both modern and traditional interiors.