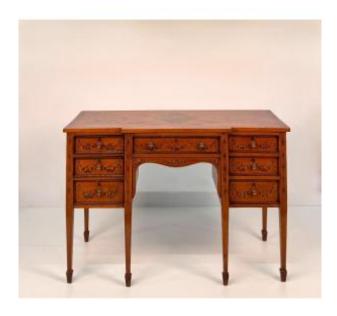

## Description

Satinwood desk painted in polychrome, England, 19th century, front with a central drawer and three on each side, decorated with floral garlands, top decorated with a medallion with Venus and Cupid between two large leafed spirals, truncated pyramidal legs with pointed foot 82.5x122x53.5 cm 2023.149.2