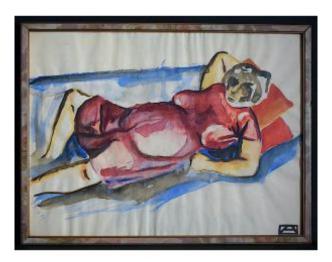

# Nude Woman Reclining Expressionist Fauve Monogram To Identify XXth Rt1167

## Description

Beautiful watercolor on paper, framed under plexiglass, representing a reclining nude woman, in a lascivious pose, dressed in bold colors, radiating energy. Her gaze, although suggested, challenges us, expressing a strong presence. Monogram at the bottom right: To be identified Period 20th century Condition: Good condition, the paper is slightly warped (not very visible) and the plexiglass has some fine scratches Dimensions: with rod: 42 x 32 cm Dimensions: on sight: 39 x 29 cm Weight: 460 grams