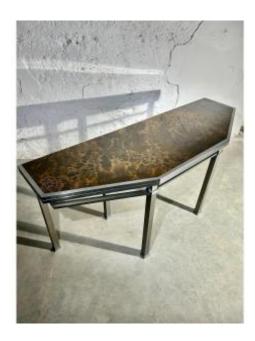

## Description

Console or sofa table designed by Guy Lefevre published by Maison Jansen, circa 1970. This table from the Mid-Century Modern period has the possibility of being converted into a dining table thanks to its extendable top. We perceive a pentagonal shape supported by six bronze patinated brass legs. Height: 74.63 cm Width:

150.5 cm Depth: 55.25 cm