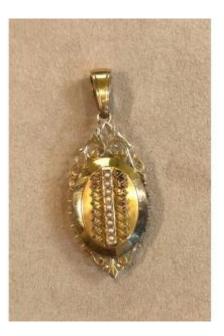

## Casserole With Fine Pearls

## Description

750? 18 carat gold 10.30 grs Refined pendant features an oval design with an ornate and openwork structure, highlighting an elegant decor. In the center, a row of fine pearls accentuates its sophisticated look, surrounded by chiseled details, connected to a solid bail. This pendant also has a hidden function, since it opens. Shape: oval (length 4.5cm / width: 2.3cm) Hallmark: Ref: A31466 The price includes the cost of transport and insurance by declared value. International buyers please ask us