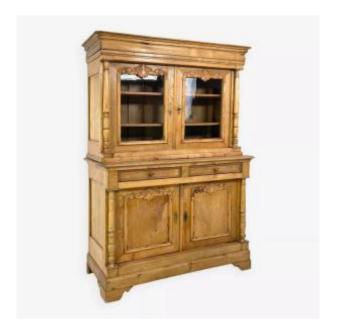

### Description

Late 19th-early 20th century pine and glass sideboard made up of 2 parts: at the top, a part with display cabinet storage spaces, 2 graphic glass doors with beautiful carved finishes, opening onto wooden shelves. At the bottom, a closed space with beautiful storage. In addition, it has 2 large drawers in the belt. Harmonious and carved lines, artistic craftsmanship and woodwork, this sideboard is in very good condition.