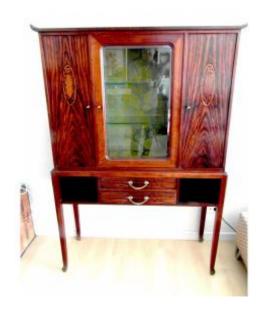

### Description

Superb display cabinet in Macassar ebony by Louis Majorelle. The cabinet is entirely in Macassar ebony marquetry on mahogany wood. 2 beautiful reserves of stylized flowers in typical art-deco marquetry enhance the whole. Original beveled glass with 3 presentation levels. The interior fabric is original, as well as the 3 keys and the handles of the 2 drawers below. The pagoda-shaped top with its 2 small fins on each side. The whole is therefore in very good condition, everything is original and stable Signed with the shell "Majorelle" on the side. 161 cm high 106 cm wide 38 cm deep Superb art-deco cabinet, illustrious signature, all original. If you type "majorelle ebony stamp" you will come across an identical piece of furniture but smaller..