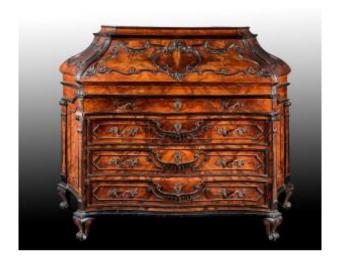

## Chest Of Drawers Veneered In Walnut, In Eighteenth-century Lombard Style

1 300 EUR

Period : 20th century Condition : Bon état Material : Wallnut

## Description

Chest of drawers veneered in walnut, in eighteenth-century Lombard style, front with three drawers separated by crosspieces decorated with ebonized frames with lambrequin motif; surmounted by a smooth drawer, wavy sides, the shaped slide conceals inside the drawers, feet ending in a curl, 117x161x60 cm2023.115.4"Antichità Giglio" gallery is available, upon request, for condition reports and national and international transport estimates.