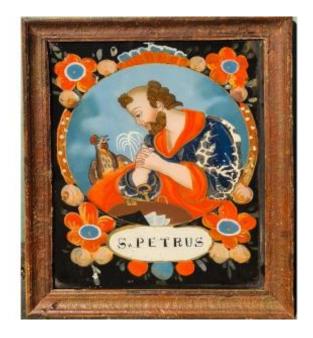

### Description

Glass fixed representing Saint Peter with the key and the rooster in a round flowered window. Some paint losses are to be noted. The fixed is framed in a molded wooden frame, covered with embossed paper with a palmette motif. These glass fixed are a specialty of Alsace in the 18th century, taking up either religious subjects or women representing the seasons