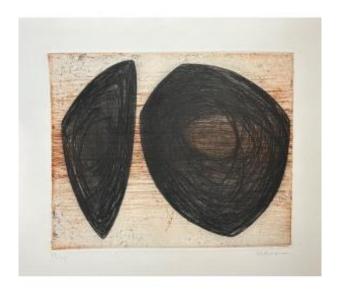

## Description

Rare etching by Ana Eva Bergman, named G 2-1953 Two black forms or two universes Intaglio in color on Arches vellum paper, Roger Lacourriere workshop. Edition 13/15 This captivating work explores the harmony of forms and textures. Two blackish ellipses, vast and irregular, stand out against a beige, almost organic textured background. The intertwining of lines forms dense and intriguing wholes, evoking both a primordial mystery and an unfathomable depth. The marbled surface of the background offers a striking contrast, recalling the strata of time. 38.2 x 57.2 cm 28.6 x 23 cm excluding margin