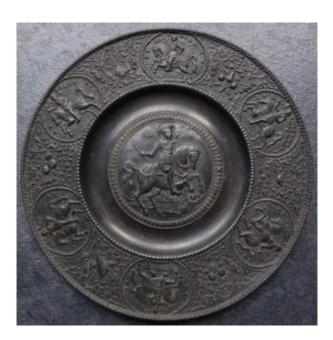

### Description

Pewter paten decorated with horsemen: Gustavus Adolphus of Sweden in the center and portraits of great Swedish dignitaries on the wing.Beautiful 19th century copy after a very rare model by Paulus Öham the Younger (Nuremberg, 17th century).Diameter 19.6 cmBibliography: Couturier-Nicolay sale of March 1, 1985, lot 37, expert Philippe Boucaud. See last photo, the catalog can be consulted in full here: https://www.nederlandsetinvereniging.nl/wp -content/uploads/8100/8114\_FDJ.pdf