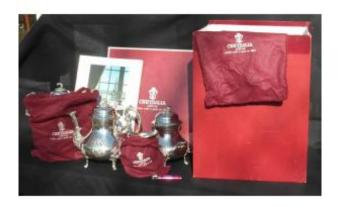

## Description

Beautiful tea and coffee service by CHRYSAKIA, a goldsmith in Paris. Beautiful service, finely chiseled, rocaille spirit with kidney-shaped reserve on each piece. Bone joint, arabesque grip and bird's head-shaped spout. Each piece is new, in its original pouch and even in the original box. Usual size. Chysalia has been a goldsmith in Paris since 1868. Very beautiful quality service, rare in this condition!