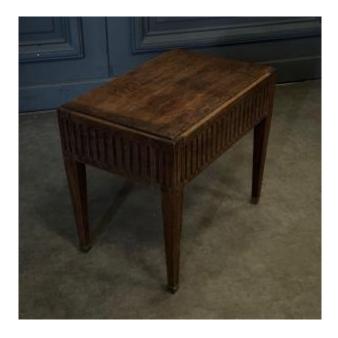

## Oak Bedside Table, Directoire-style Fluted Sofa End Table, Early 20th Century

**400 EUR** 

Period: 20th century

Condition: Bon état

Material: Oak

Length: 47,5 cm

Width: 30,5 cm

Height: 40,5 cm

## Description

This small bedside table or end table from the early 20th century can also be used as a stool. It has bronze hooves, a pretty patina with grooves. It is chic and elegant. We report traces of wear due to use, it remains however in a generally acceptable condition. We will not deliver by post for this type of too bulky item, but we work with carriers, please contact us for a quote. Sold as is. For the condition, please detail the photos. The photos are an integral part of the description.