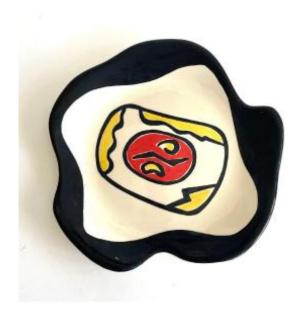

## Description

Free-form earthenware plate signed Roland Brice in Biot (Alpes-Maritimes), central abstract decoration enameled in yellow, red and black on a white background, black edge, inspired by the work of Fernand Léger of whom Roland Brice was the ceramist. 1950s.

Very good condition

Diameter 23 cm

Signed on the back R.Brice Biot-AM

BRICE Roland (1911-1989)

Sculptor-ceramicist, former student of Fernand Léger, he became his official ceramist from 1949. In his workshop in Biot, he worked on his own creations where we find the painter's mark - primary colors, black line, characters with rounded curves... Brice also attached himself to free forms and combined the useful and the