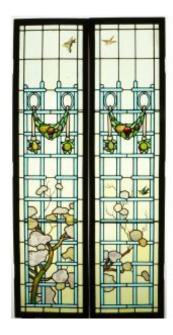

## Description

This stained glass window is a subtle blend of styles. It is composed of blue palisades, topped with floral garlands typical of Art Deco. Through the blue lines, branches of cherry blossoms rise, in a Japanese style. Flying in the sky or perched on the palisade, birds are represented, in the spirit of Art Nouveau.

Painting on glass, colorless cathedral glass and colored glass set with lead. Original wooden frame.