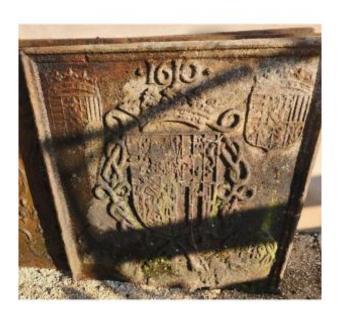

# 15th Century Fireplace Plate Dated 1610, Large Dimensions

### Description

Fireplace plate quite exceptional by its size, its decorations and its age dated 1610 Coming from Haute Marne Coming from a collection of a former materials merchant in very good condition approximately 200kg shipping or delivery possible Additional information 06 09 03 18 46 or napoliantic@gmail.com visible at the Raon-aux-Bois store at 5 route d'arches