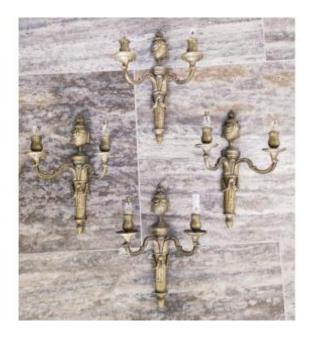

### Description

Set of four Louis XVI style bronze sconces, probably made at the beginning of the 20th century, with two light arms. They are decorated with drapes and topped with fire pots. Interesting set for decoration, in very good condition and with an old patina. Electrification ok (missing the candle sleeves). Height: 39 cm Width: 26 cm