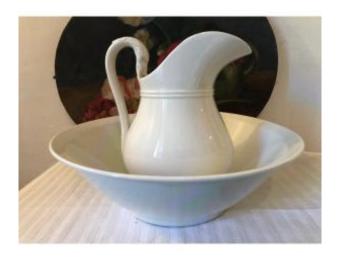

## Description

White earthenware toilet service, including a bowl and a swan-necked pitcher. Can be used (not as much as originally) as a table pitcher and beautiful hollow dish, or as a receptacle for potpourri and a vase for the pitcher, to be diverted from its original use in many ways. Good condition Height of the pitcher 20 cm height and diameter of the bowl 12 and 33.5 cm