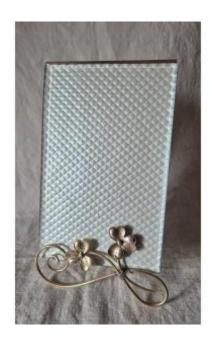

## Art Nouveau Gilt Bronze Photo Frame With Clover Leaf Decor

160 EUR

Period: 20th century

Condition : Parfait état

Material: Bronze

Width: 12,5 cm

Height: 20 cm

## Description

A so-called "album" format for this charming period and Art Nouveau style photo frame featuring a decoration of clovers with stylized stems that also serve as a base. Its chamfered glass is original and has a small toad dating from its manufacture, see photo, a little above the right sheet and as you can see, it is not annoying Dimensions for the photo 11x17 cm