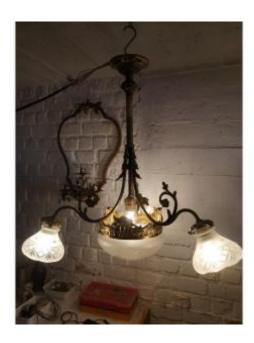

## 1900 Louis XV Style Bronze And Crystal Chandelier

490 EUR

Period: 20th century

Condition: Restauré par notre atelier

Material : Bronze Diameter : 58 cm Height : 63 cm

## Description

"Louis XV Style Chandelier Around 1900..."

Very pretty little Louis XV style light fixture in bronze and gilded brass, Belgian manufacture around 1900. It consists of a frame enhanced with a basin and 3 bobeches in cut crystal and acid-etched from the Val-Saint-Lambert crystal factory. It is in very good condition and has been restored according to the criteria for the restoration of old lighting fixtures. It can be viewed by appointment in our showroom in Brussels. Shipping possible in a secure box, shipping costs extra depending on destination...

Dimensions: Total height 63 cm - Diameter 58 cm