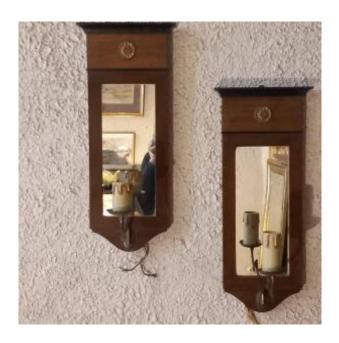

## Pair Of Directoire Wall Lights, Late 18th Century, In Mahogany.

## Description

These sconces illuminate with a light on a background of mercury glass. They are in satin mahogany enhanced with black lacquer on the cornices and on a rod. The candle holders, in bronze, end with a round cup. The electrification is later and can be easily removed. The backs are covered with old paper. Very good original condition.