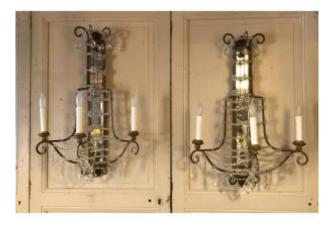

## Large Pair Of Italian Appliques With Laces And Tassels

## Description

Important pair of wall lights with mirror background in gilded and polychrome wood with three wrought iron light arms decorated with pearl laces and tassels, Italian work. Good condition, electrification redone. We deliver worldwide, please contact us for a precise delivery quote