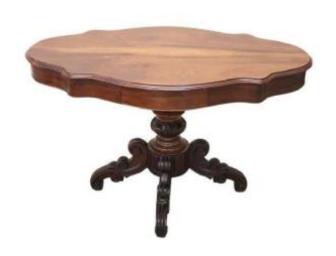

### Description

This exquisite Italian table, crafted in the mid-19th century during the Louis Philippe period, showcases the timeless elegance of fine walnut wood. Its unique "biscuit" shaped top adds a distinctive flair, while two small yet practical drawers enhance its functionality. The table is supported by a robust turned central shaft and four intricately carved feet, reflecting the artistry of its time.

Originally designed to adorn the living rooms of Italian homes, this table served as a perfect display piece for cherished family photos and mementos. Today, it can infuse any space with its antique charm, bringing a sense of warmth and classic nostalgia to your decor. Whether placed in a living room, study, or hallway, this table is sure