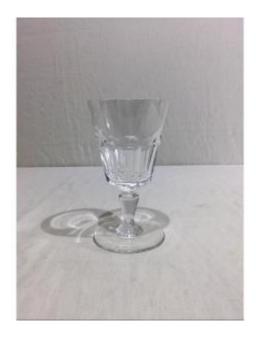

## Description

7 crystal red wine glasses from the famous Cristallerie Baccarat model Missouri.

This set of glasses cut with flat ribs is a timeless model.

French work from the 50s with the classic stamp "Baccarat France" with the DESIGN of the carafe and the two glasses.

Also available on our gallery, of the same model, are different sets of glasses.

Dimensions -

Weight: 1,560 kilograms

Height of a glass: 13 and 13.2 centimeters

Lower diameter: 7.2 centimeters Upper diameter: 7.5 centimeters